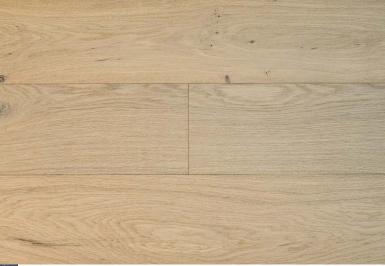

## TIMBER

# Product Code: 14023 Vintage Natural

#### **Specifications**

**Available Sizes Timber Species** Surface Finish Bevel Wear Layer Core Wood Grade **Joining Profile Nesting Boards Moisture Content**  1900 x 190 x 14/2mm European Oak Light Brushed Lacquer 4 Sided Micro-Bevel Solid European Oak Hardwood Multi-layer Plywood Natural Tongue and Groove <25% Random Short Boards 8-12%