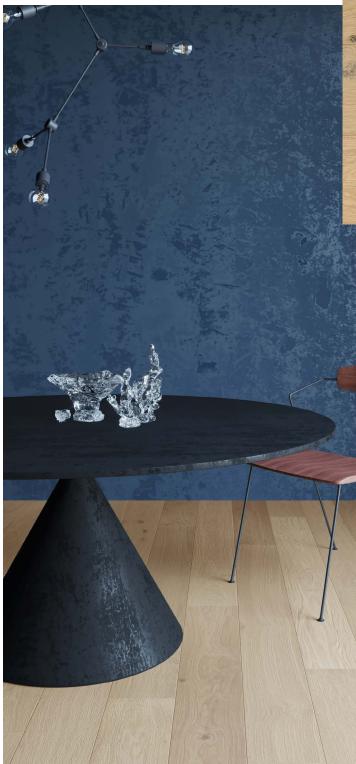

## TIMBER

# Product Code: 14023 Vintage Natural

#### **Specifications**

**Available Sizes Timber Species** Surface Finish Bevel Wear Layer Core Wood Grade **Joining Profile Nesting Boards Moisture Content**  1900 x 190 x 14/2mm European Oak Light Brushed Lacquer 4 Sided Micro-Bevel Solid European Oak Hardwood Multi-layer Plywood Natural Tongue and Groove <25% Random Short Boards 8-12%