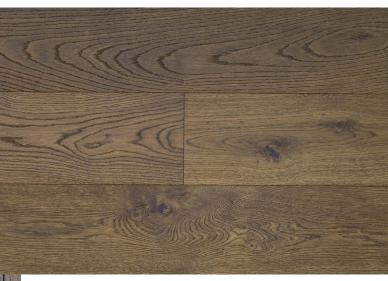

# Product Code: 14026 **Noble Grey**

WONDERWOOD \ FLOORS

#### **Specifications**

**Available Sizes Timber Species** Surface Finish Bevel Wear Layer Core Wood Grade **Joining Profile Nesting Boards Moisture Content**  1900 x 190 x 14/2mm European Oak Light Brushed Lacquer 4 Sided Micro-Bevel Solid European Oak Hardwood Multi-layer Plywood Natural Tongue and Groove <25% Random Short Boards 8-12%