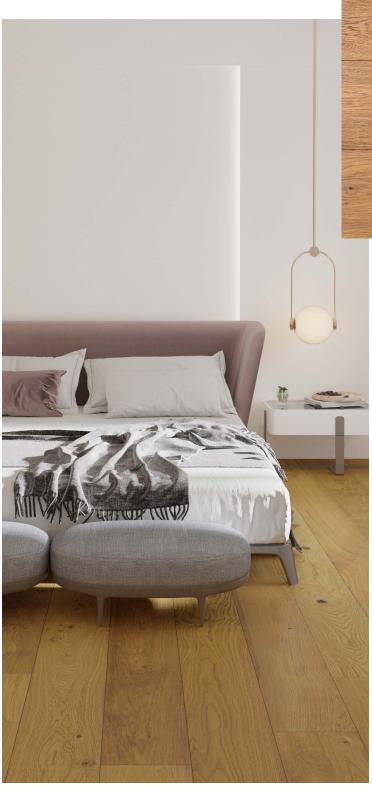

## **Oak Latte**

**Specifications** 

Available Sizes 1900 x 190 x 14/2mm

**Timber Species** European Oak

Surface FinishLight Brushed LacquerBevel4 Sided Micro-BevelWear LayerSolid European Oak

**Core** Hardwood Multi-layer Plywood