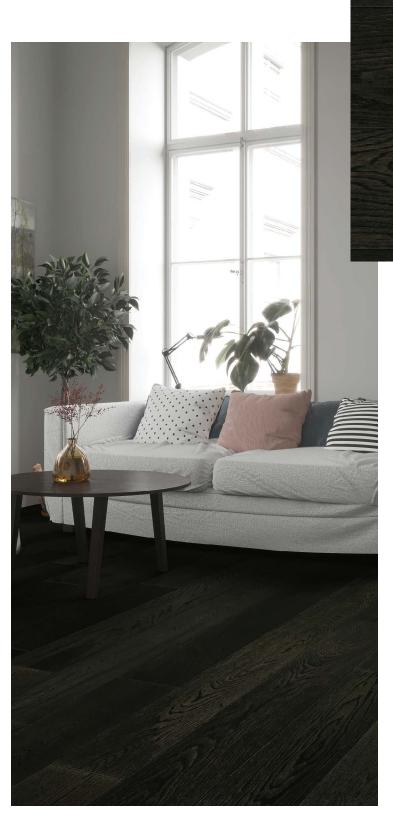

## **Black Forest**

## **Specifications**

**Available Sizes** 1900 x 190 x 14/2mm **Timber Species** European Oak

Surface FinishLight Brushed LacquerBevel4 Sided Micro-BevelWear LayerSolid European Oak

**Core** Hardwood Multi-layer Plywood