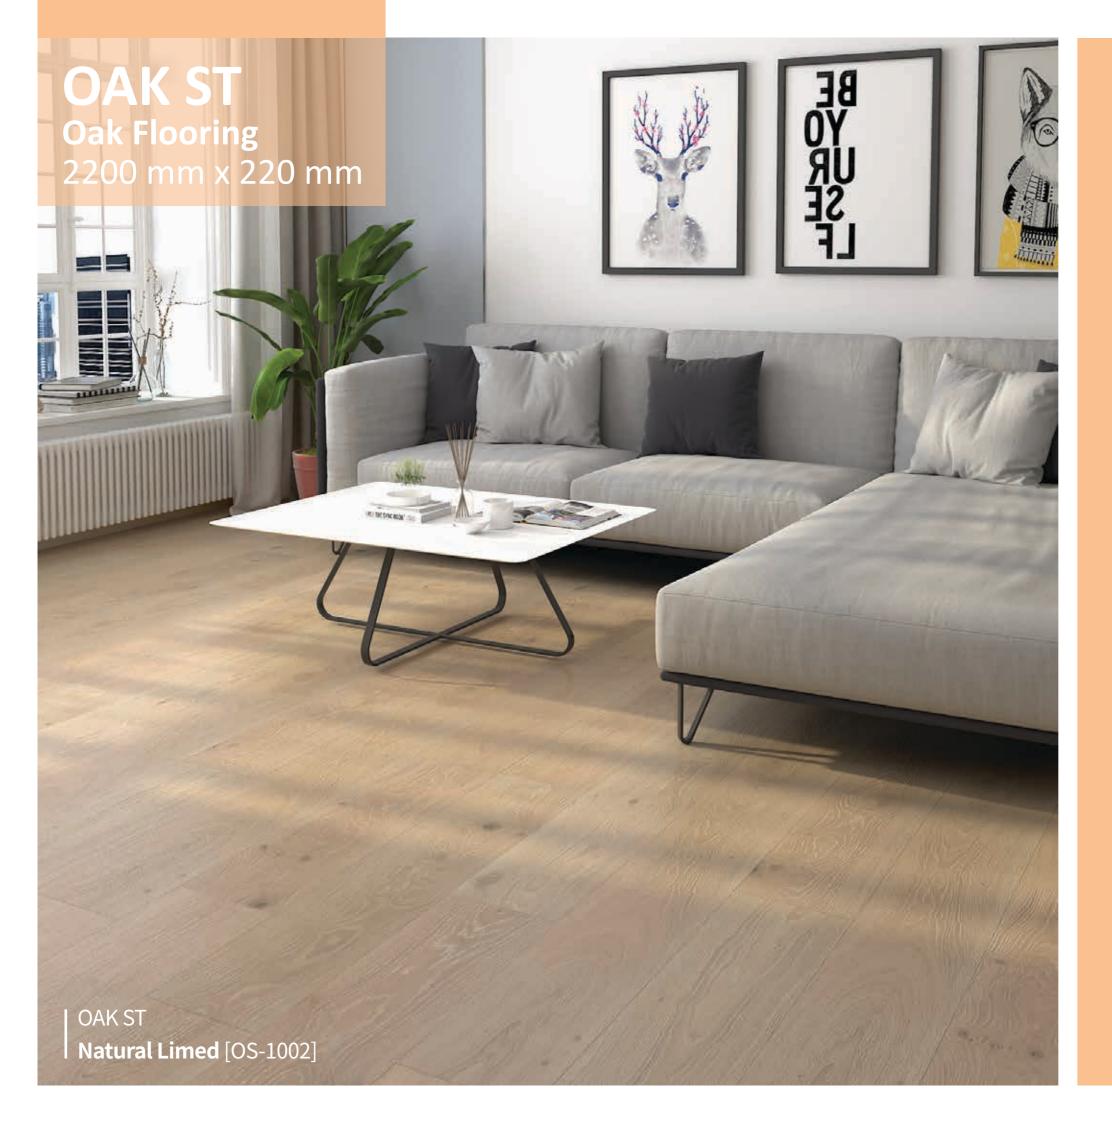

## **OAK ST**

## **FEATURES**

**French Natural** 

OS-1001 Smooth Lacquer Surface

**Natural Limed** 

OS-1002 Brushed Lacquer Surface

Narva

OS-1006 Handscraped Lacquer Surface

Helsinki