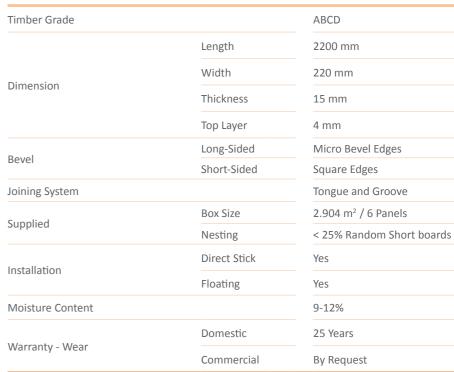

## OAK STAIR NOSE

**OAK ST** 

**COLORADO** 

**COLLECTION** 

| HALF SPLAY          |           |            |
|---------------------|-----------|------------|
|                     | Length    | 2.7 meter  |
| Supplied Per Length | Width     | 66 mm      |
|                     | Thickness | 18 mm      |
| Material            |           | Solid Pine |
| inish               |           | Undercoat  |
|                     |           |            |