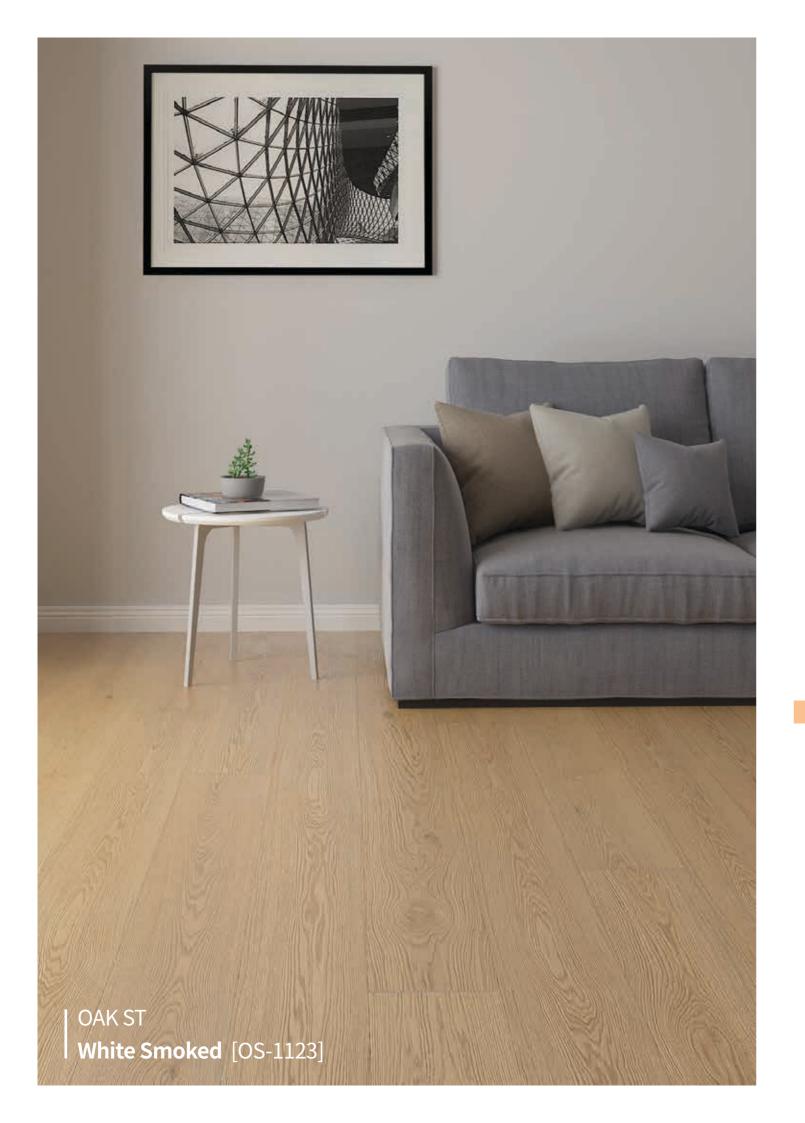

OS-1026 Brushed Lacquer Surface

**Saddle Brown** 

OS-1121 Brushed Lacquer Surface

**Smoky Oak** 

OS-1122 Brushed Lacquer Surface

White Smoked

OS-1123 Brushed Lacquer Surface

**Monk Grey** 