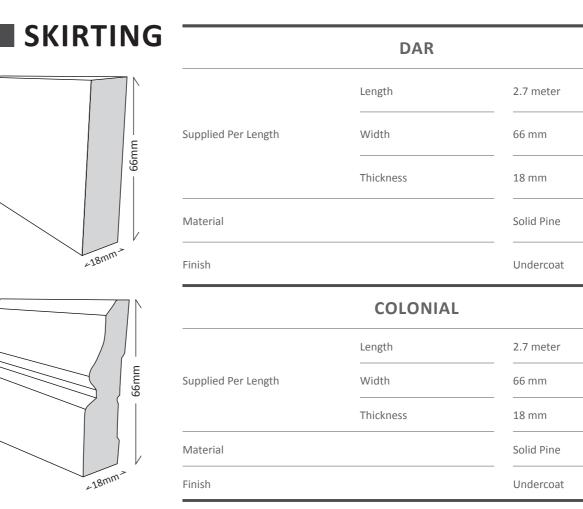

## OAK STAIR NOSE

**OAK ST** 

**COLORADO** 

**COLLECTION** 

| HALF SPLAY          |           |            |
|---------------------|-----------|------------|
|                     | Length    | 2.7 meter  |
| Supplied Per Length | Width     | 66 mm      |
|                     | Thickness | 18 mm      |
| Material            |           | Solid Pine |
| inish               |           | Undercoat  |
|                     |           |            |