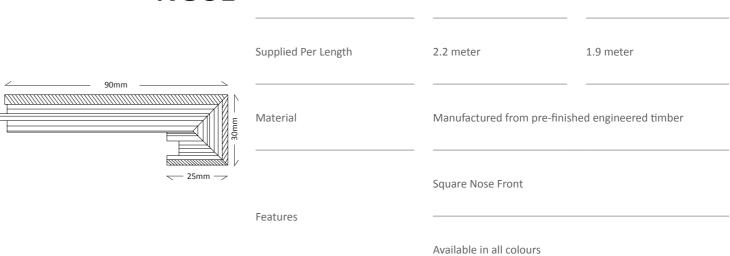

## OAK STAIR NOSE

**OAK ST** 

**COLORADO** 

**COLLECTION** 

| HALF SPLAY          |           |            |
|---------------------|-----------|------------|
|                     | Length    | 2.7 meter  |
| Supplied Per Length | Width     | 66 mm      |
|                     | Thickness | 18 mm      |
| Material            |           | Solid Pine |
| inish               |           | Undercoat  |
|                     |           |            |