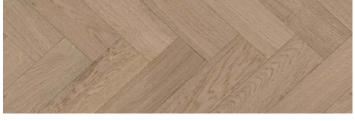

### Herringbone

Available Sizes600 x 120 x 15/3 mmTimber SpeciesEuropean OakSurface FinishLight Brushed LacquerBevel4 Sided Micro-BevelWear LayerSolid European Oak

Core Hardwood Multi-layer Plywood

Wood Grade Prime

Joining Profile Tongue and Groove

Nesting Boards <25% Random Short Boards Installation Method Floating, Direct Stick

Suitable Substrates Particle Board, Concrete, Existing Timber

Suitable Applications Flooring, Walls, Ceilings

Suitable Uses Residential Homes, Hospitality, Retail Stores,

Restaurants, Apartments

**Underfloor Heating** Yes