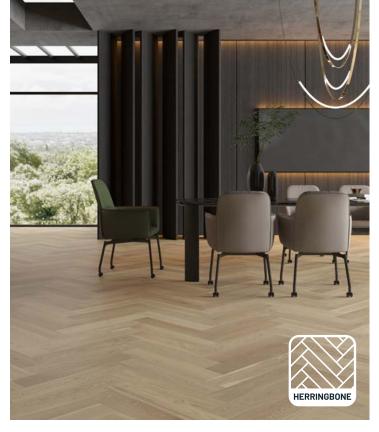

### Herringbone

Available Sizes600 x 120 x 15/3 mmTimber SpeciesEuropean OakSurface FinishLight Brushed LacquerBevel4 Sided Micro-BevelWear LayerSolid European Oak

Core Hardwood Multi-layer Plywood

Wood Grade Prime

Joining Profile Tongue and Groove

Nesting Boards <25% Random Short Boards Installation Method Floating, Direct Stick

Suitable Substrates Particle Board, Concrete, Existing Timber

Suitable Applications Flooring, Walls, Ceilings

Suitable Uses Residential Homes, Hospitality, Retail Stores,

Restaurants, Apartments

**Underfloor Heating** Yes