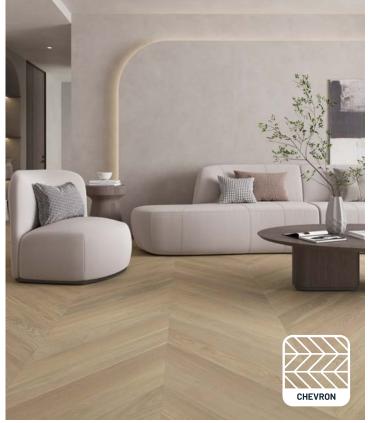

## Chevron

Available Sizes 770 x 125 x 15/3 mm

Timber Species European 0ak

Surface Finish Light Brushed Lacquer

Bevel 4 Sided Micro-Bevel

Wear Layer Solid European 0ak

Core Hardwood Multi-layer Plywood

Wood Grade Prime

Joining Profile Tongue and Groove

Nesting Boards <25% Random Short Boards Installation Method Floating, Direct Stick

Suitable Substrates Particle Board, Concrete, Existing Timber

Suitable Applications Flooring, Walls, Ceilings

Suitable Uses Residential Homes, Hospitality, Retail Stores,

Restaurants, Apartments

Underfloor Heating

Voc