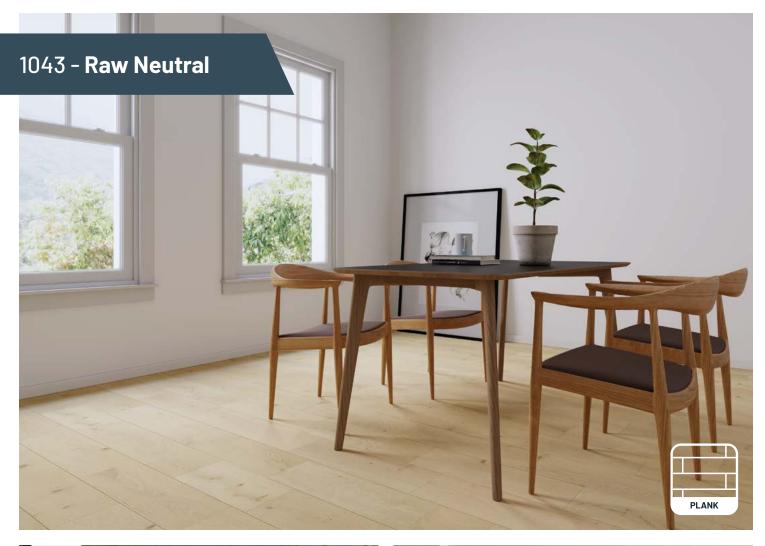

Product Code: 1043

# Raw Neutral

#### **Plank**

Core

Available Sizes 1900 x 190 x 15/3 mm

2200 x 220 x 20/6 mm

**Timber Species** European Oak

Surface Finish Light Brushed Lacquer
Bevel 4 Sided Micro-Bevel
Wear Layer Solid European Oak

Hardwood Multi-layer Plywood

Wood Grade Natura

Joining Profile Tongue and Groove

**Nesting Boards** <25% Random Short Boards

Moisture Content 8-12%

Installation Method Floating, Direct Stick

**Suitable Substrates** Particle Board, Concrete, Existing Timber

**Suitable Applications** Flooring, Walls, Ceilings

Suitable Uses Residential Homes, Hospitality, Retail Stores,

Restaurants, Apartments

Underfloor Heating Yes

15mm Mean CHF Value (kW/m²) 3.7
15mm Mean Smoke Value (%.min) 64
15mm Formaldehyde Emission E1
15mm Slip Classification P3
20mm Mean CHF Value (kW/m²) 4.3
20mm Mean Smoke Value (%.min) 59
20mm Formaldehyde Emission Super E0
20mm Slip Classification P2