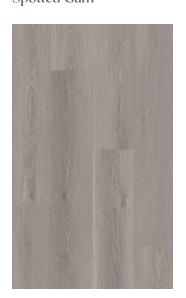

## Laminate | Hydromate







## wonderwoodfloors.com.au

















Cream Oak

White Oak

Grey Oak

Natural Oak

## **Specifications**

| Board Size       | 1516 × 238 × 12mm    |
|------------------|----------------------|
| Pack Size        | 2.1648m <sup>2</sup> |
| Surface Finish   | AC4                  |
| Water Resistance | 48 Hours             |

| Slip Resistance | P3                    |
|-----------------|-----------------------|
| Edges           | 4 Sided Micro Bevel   |
| Joining System  | Licensed Click System |

Product Images may differ from the actual product. The availability of products, or the production specifications, may change at any time without notice. The contents of this flyers may not be reproduced in whole or in part without prior written permission from the publisher.