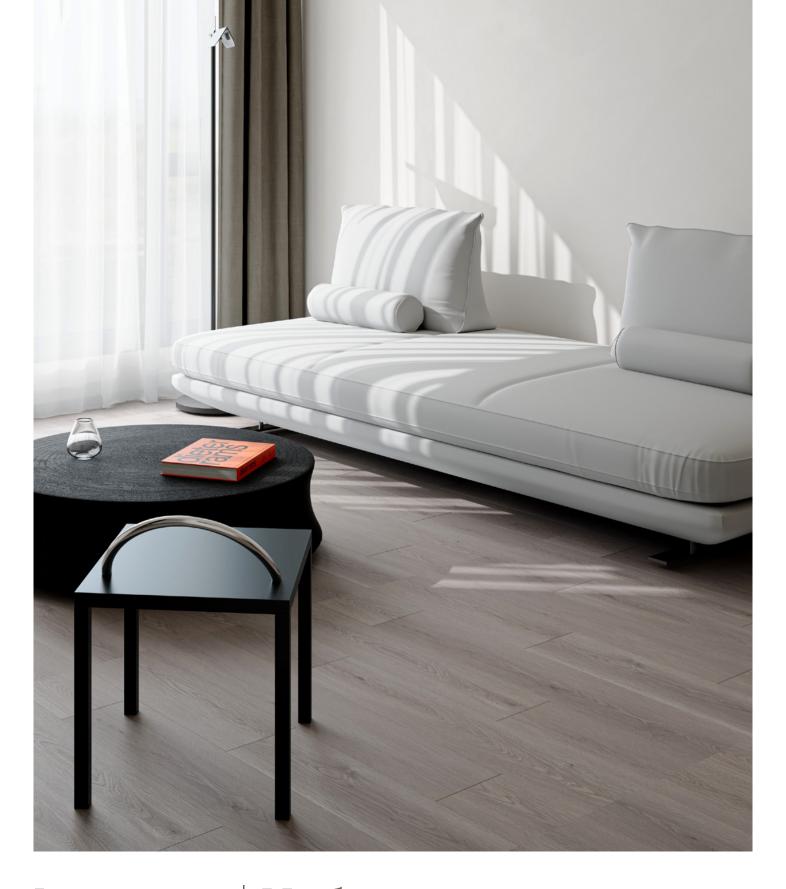

## Laminate | Hydromate

## wonderwoodfloors.com.au

Cream Oak

White Oak

Grey Oak

Natural Oak

## **Specifications**

| Board Size       | 1516 × 238 × 12mm    |
|------------------|----------------------|
| Pack Size        | 2.1648m <sup>2</sup> |
| Surface Finish   | AC4                  |
| Water Resistance | 48 Hours             |