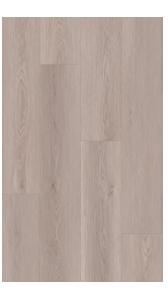

## Laminate | Hydromate







## wonderwoodfloors.com.au

















Cream Oak

White Oak

Grey Oak

Natural Oak

## **Specifications**

| Board Size       | 1516 × 238 × 12mm    |
|------------------|----------------------|
| Pack Size        | 2.1648m <sup>2</sup> |
| Surface Finish   | AC4                  |
| Water Resistance | 48 Hours             |

| Slip Resistance | P3                    |
|-----------------|-----------------------|
| Edges           | 4 Sided Micro Bevel   |
| Joining System  | Licensed Click System |

Product Images may differ from the actual product. The availability of products, or the production specifications, may change at any time without notice. The contents of this flyers may not be reproduced in whole or in part without prior written permission from the publisher.