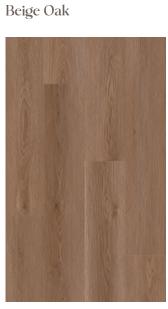

## Laminate | Hydromate







## wonderwoodfloors.com.au

















Cream Oak

White Oak

Grey Oak

Natural Oak

## **Specifications**

| Board Size       | 1516 × 238 × 12mm    |
|------------------|----------------------|
| Pack Size        | 2.1648m <sup>2</sup> |
| Surface Finish   | AC4                  |
| Water Resistance | 48 Hours             |

| Slip Resistance | P3                    |
|-----------------|-----------------------|
| Edges           | 4 Sided Micro Bevel   |
| Joining System  | Licensed Click System |

Product Images may differ from the actual product. The availability of products, or the production specifications, may change at any time without notice. The contents of this flyers may not be reproduced in whole or in part without prior written permission from the publisher.