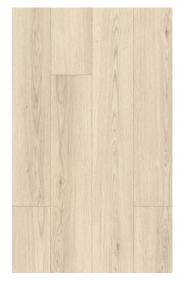

## wonderwoodfloors.com.au

**Oxford Cream** 

**Coventry Sand** 

Chelsea lvory

**Regent Beige** 

Botany Beige

Kensington Brown

**Rustic Blackbutt** 

**Colour Disclaimer:** Individual pieces and batches may vary in colour, texture and naturally occurring features. This sample is only an indication of colours and is not necessarily representative of the overall effect.