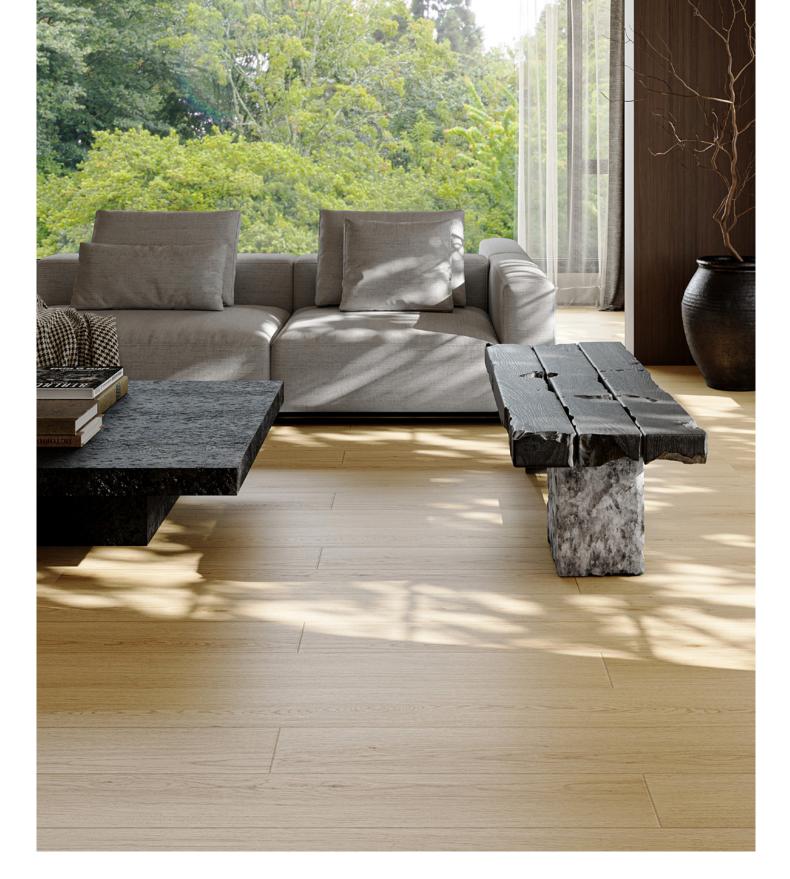

## Laminate | Hydromate Plus

**72hr**s

## wonderwoodfloors.com.au

**Oxford Cream** 

**Coventry Sand** 

Chelsea lvory

**Regent Beige** 

Botany Beige

Kensington Brown

**Rustic Blackbutt** 

## **Specifications**

| Board Size         | 1845 × 194 × 12mm    |
|--------------------|----------------------|
| Pack Size          | 1.7897m <sup>2</sup> |
| Surface Finish     | AC5                  |
| Scratch Resistance | Scratch Shield       |
|                    |                      |

| 72 Hours              |
|-----------------------|
| P3                    |
| 4 Sided Micro Bevel   |
| Licensed Click System |
|                       |

Product Images may differ from the actual product. The availability of products, or the production specifications, may change at any time without notice. The contents of this flyers may not be reproduced in whole or in part without prior written permission from the publisher.